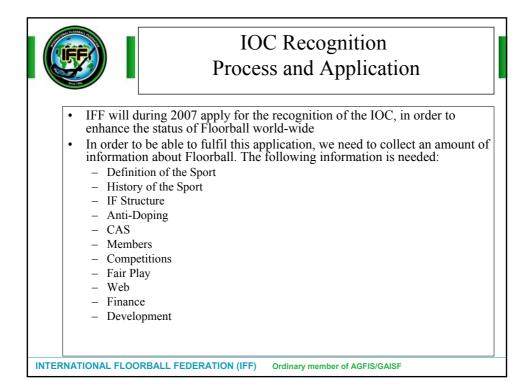

|



### Whereabouts, IFF Testing Pool



- The National Association of the teams who are in the IFF Registered Testing Pool shall annually (the 30th of September) submit a list of the relevant team (top 30 players/team) and a list containing all training courses and test matches (date, location etc.) to the IFF. Any change in the location dates shall be submitted immediately to the IFF.
- Each National Association shall also assist their National Anti-Doping Organisation in establishing a national Registered Testing Pool.













|                                        | Using the Statistical program                                                                                                                                                                                                                                                                                                         |
|----------------------------------------|---------------------------------------------------------------------------------------------------------------------------------------------------------------------------------------------------------------------------------------------------------------------------------------------------------------------------------------|
|                                        | Windows