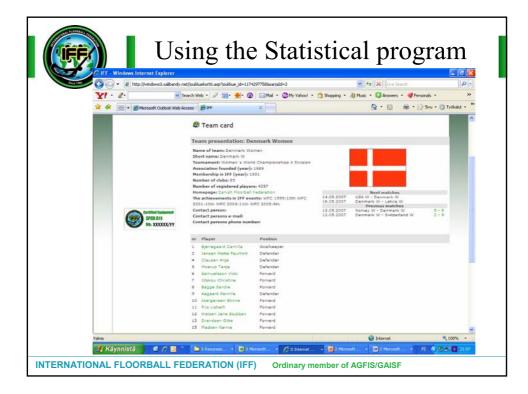

|                                        | Using the Statistical program                                                                                                                                                                                                                                                                                                         |
|----------------------------------------|---------------------------------------------------------------------------------------------------------------------------------------------------------------------------------------------------------------------------------------------------------------------------------------------------------------------------------------|
|                                        | Windows Internet Explorer 🔹 🖻                                                                                                                                                                                                                                                                                                         |
| Y! · &·                                | 🗸 Search Web 🔹 🖉 🦉 🙀 🖓 🖂 Mail 🔹 🎯 My Yahool 🔹 🏐 Shopping 🔹 🆓 Music 🔹 🖏 Answers 🔹 💜 Personals 🔹                                                                                                                                                                                                                                        |
| 🚖 🎄 🌈 Match                            | record 👘 🔹 🔂 👘 🐑 Sivu 👻 🛞 Työkalut -                                                                                                                                                                                                                                                                                                  |
|                                        | Syöttettä ei havaittu tällä sivulla (Alk+1)<br>Syötteet tarjoavat päivitettyä WWW-sis                                                                                                                                                                                                                                                 |
| Match record<br>General<br>information | Denmark Women - Latvia Women [Denmark, Frederikshavn, Arena Nord]         14.05.2007           Start time 5         10         15         20         21         25         30         35         40         41         45         50         55         60         61         65         70         End time Audience <t< th=""></t<> |
| Goals                                  | Result     Time     Scorer     Assist     Special situation       Home:         Add       Result     Time     Scorer     Assist     Special situation       Away:         Add                                                                                                                                                         |
| Penalties                              | Offender         Minutes Code         Start         End           Home:         ···         ···         2         ···         Add           Offender         Minutes Code         Start         End           Away:         ···         ···         2         ···         Add                                                         |
| Goalkeepers                            | Time     Goalkeeper       Home:        Time     Goalkeeper       Add                                                                                                                                                                                                                                                                  |
| Controport                             | Home: Add                                                                                                                                                                                                                                                                                                                             |
| 背 Käynnistä                            | 👘 🖓 💿 🥂 🕻 🐂 Resursie + 🗷 Microsoft + 🌈 5 Internet + 🚱 7 Microsoft + 🕼 2 Microsoft + 👔 1 🌾 5 🖓 2 It                                                                                                                                                                                                                                    |
| NTERNATION                             | AL FLOORBALL FEDERATION (IFF) Ordinary member of AGFIS/GAISF                                                                                                                                                                                                                                                                          |