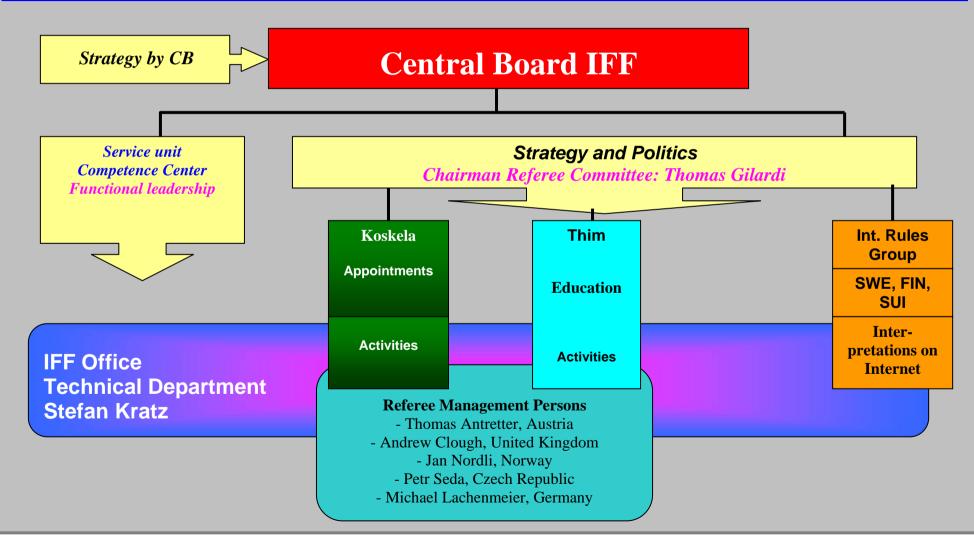

## **International Floorball Federation (IFF)**

## **IFF Referee Committee 2006 - 2008**