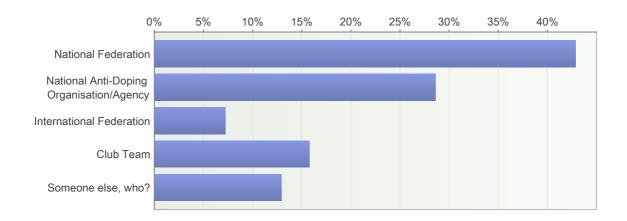

### IFF A-D Education - Basic report edited for analysis purposes

#### 1. Team (country)?

Number of respondents: 314



#### 2. Role?





#### 3. Previous Anti-Doping Education?

Number of respondents: 309



### 4. Who organised the activity?

choose the correct organisation (s)





#### 5. What was the Anti-Doping Education content?

Choose all the topics that were included





## 6. How important would it be for you to receive more education in the listed topics from a scale from 1-5?

1= not at all important 2= not that important 3= somewhat important 4= important 5= very important ? = impossible to say Number of respondents: 311

|                                  | 1       | 2     | 3      | 4      | 5     | ?     | Total | Average |
|----------------------------------|---------|-------|--------|--------|-------|-------|-------|---------|
| Prohibited Substances            | 1.61%   | 5.14% | 16.08  | 26.05  | 50.16 | 0.96% | 308   | 4.19    |
|                                  |         |       | %      | %      | %     |       |       |         |
| Sanctio