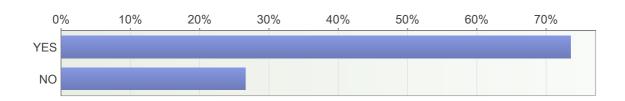

#### 8. Would you understand Anti-Doping education in English?

Number of respondents: 309