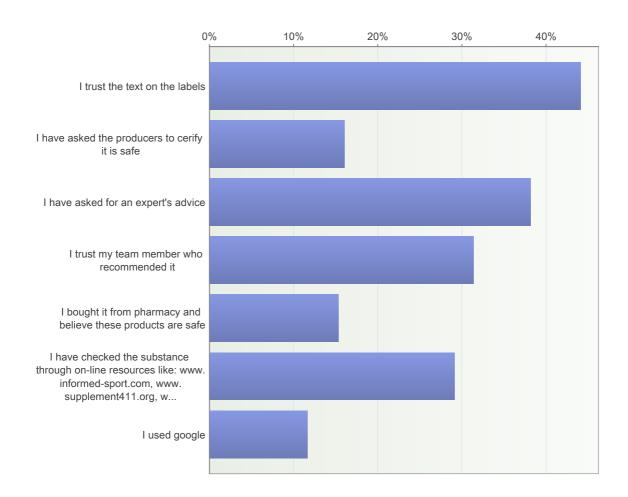

## 15. How do you know the supplement you are using does not contain any prohibited substance? Number of respondents: 268