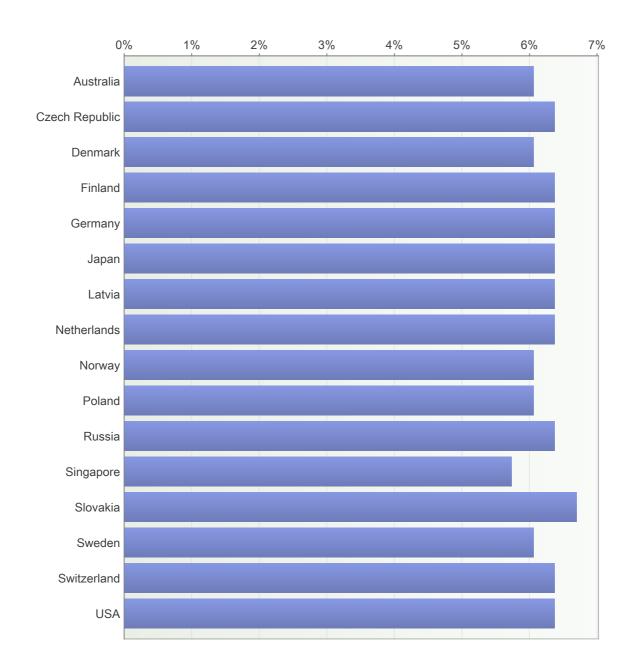

### IFF A-D Education - Basic report edited for analysis purposes

#### 1. Team (country)?

Number of respondents: 314



#### 2. Role?





#### 3. Previous Anti-Doping Education?

Number of respondents: 309



### 4. Who organised the activity?

choose the correct organisation (s)





#### 5. What was the Anti-Doping Education content?

Choose all the topics that were included





## 6. How important would it be for you to receive more education in the listed topics from a scale from 1-5?

1= not at all important 2= not that important 3= somewhat important 4= important 5= very important ? = impossible to say Number of respondents: 311

|                                  | 1       | 2     | 3      | 4      | 5     | ?     | Total | Average |
|----------------------------------|---------|-------|--------|--------|-------|-------|-------|---------|
| Prohibited Substances            | 1.61%   | 5.14% | 16.