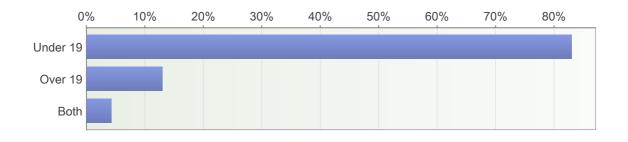

Exempions (102)   |         |       | %      | %      | %     |       |       |         |
| Supplements                      | 2.89%   | 3.86% | 20.9%  | 33.12  | 36.01 | 3.22% | 301   | 3.99    |
| Cupplements                      |         |       | 20.570 | %      | %     |       |       |         |
| Something else, what?            | 33.33   | 33.33 | 33.33  | 0%     | 0%    | 0%    | 3     | 2       |
|                                  | %       | %     | %      | 0 /0   | 0 /0  | 0 /0  |       |         |
| Total                            | 2.8%    | 7%    | 25.67  | 31.89  | 32.63 | 0%    | 2427  | 3.64    |
|                                  | 2.070   |       | %      | %      | %     | 0 /0  |       | 5.04    |

#### 7. At what age do you think the education should be received





#### 8. Would you understand Anti-Doping education in English?

Number of respondents: 309



#### 9. Would you prefer Anti-Doping education in your own language

Number of respondents: 301



#### 10. Who do you think should organise the Anti-Doping education?





#### 11. What sources would be important in delivering the education from a scale from 1-5?

1= not at all important 2= not that important 3= somewhat important 4= important 5= very important ?= impossible to say Number of respondents: 313

|                                             | 1          | 2          | 3          | 4          | 5          | ?     | Total | Average |
|---------------------------------------------|------------|------------|------------|------------|------------|-------|-------|---------|
| E-learni