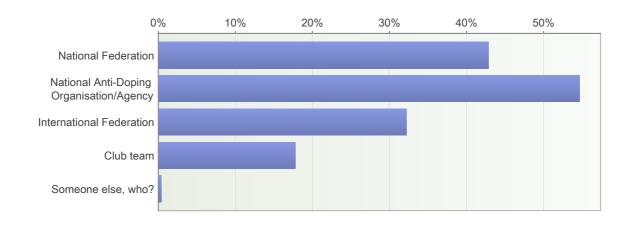

| %     |       |       |         |
| Something else, what?            | 33.33   | 33.33 | 33.33  | 0%     | 0%    | 0%    | 3     | 2       |
|                                  | %       | %     | %      | 0 /0   | 0 /0  | 0 /0  |       |         |
| Total                            | 2.8%    | 7%    | 25.67  | 31.89  | 32.63 | 0%    | 2427  | 3.64    |
|                                  | 2.070   |       | %      | %      | %     | 0 /0  |       | 5.04    |

#### 7. At what age do you think the education should be received





#### 8. Would you understand Anti-Doping education in English?

Number of respondents: 309



#### 9. Would you prefer Anti-Doping education in your own language

Number of respondents: 301



#### 10. Who do you think should organise the Anti-Doping education?





#### 11. What sources would be important in delivering the education from a scale from 1-5?

1= not at all important 2= not that important 3= somewhat important 4= important 5= very important ?= impossible to say Number of respondents: 313

|                                             | 1          | 2          | 3          | 4          | 5          | ?     | Total | Average |
|---------------------------------------------|------------|------------|------------|------------|------------|-------|-------|---------|
| E-learning Programmes                       | 5.45%      | 10.9%      | 26.92<br>% | 35.9%      | 18.91<br>% | 1.92% | 306   | 3.53    |
| Face to face anti-doping sessions at Events | 4.15%      | 7.35%      | 19.49<br>% | 30.67<br>% | 37.06<br>% | 1.28% | 309   | 3.9     |