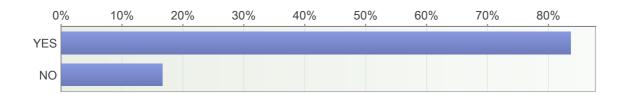

#### 8. Would you understand Anti-Doping education in English?

Number of respondents: 309